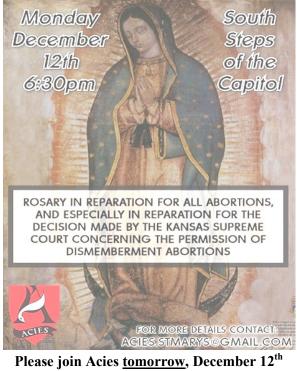

Feast of Our Lady of Guadalupe, Patroness of the Unborn

For a Pro-Life Rosay at the south steps of the State Capitol Building from 6:30pm-7:30pm